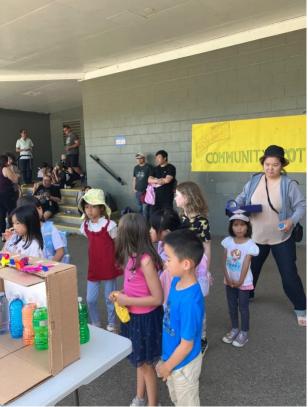

## **PAC Potluck**

Today was a terrific day to connect as a community over good food and company! PAC and parent volunteers organized and set up a lovely arrangement of delicous food, snack and drinks along with an assortment of games for the event. Thank you so much for your hard work. It was also an oppoortunity to quickly meet Ms. Cranston who popped over! On a personal I was overwhelmed receiving such a generous and thoughful gift from the Osler community, My heart-felt thank you.