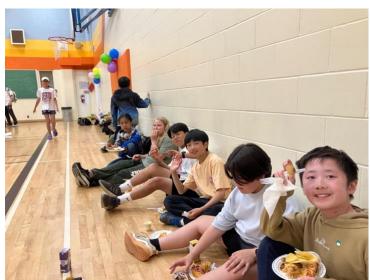

## **PAC Potluck**

Today was a terrific day to connect as a community over good food and company! PAC and parent volunteers organized and set up a lovely arrangement of delicous food, snack and drinks along with an assortment of games for the event. Thank you so much for your hard work. It was also an oppoortunity to quickly meet Ms. Cranston who popped over! On a personal I was overwhelmed receiving such a generous and thoughful gift from the Osler community, My heart-felt thank you.