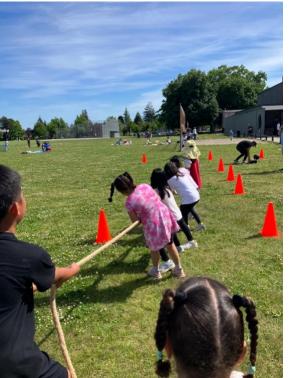

## **PAC Potluck**

Today was a terrific day to connect as a community over good food and company! PAC and parent volunteers organized and set up a lovely arrangement of delicous food, snack and drinks along with an assortment of games for the event. Thank you so much for your hard work. It was also an oppoortunity to quickly meet Ms. Cranston who popped over! On a personal I was overwhelmed receiving such a generous and thoughful gift from the Osler community, My heart-felt thank you.