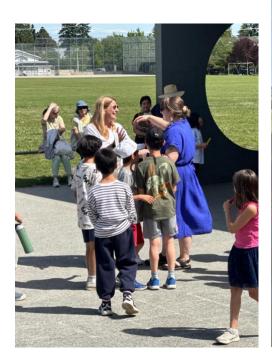

## **PAC Potluck**

Today was a terrific day to connect as a community over good food and company! PAC and parent volunteers organized and set up a lovely arrangement of delicous food, snack and drinks along with an assortment of games for the event. Thank you so much for your hard work. It was also an oppoortunity to quickly meet Ms. Cranston who popped over! On a personal I was overwhelmed receiving such a generous and thoughful gift from the Osler community, My heart-felt thank you.