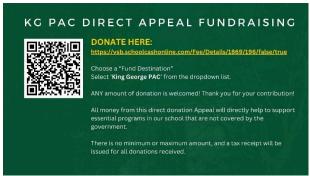

## **Ongoing: Direct Appeal Fundraiser**

# Donations of \$20 and above get a tax receipt.

We will be continuing with Direct Appeal Fundraiser throughout the 2024-2025 school year. DONATE NOW via Direct Appeal Fundraiser Link:

https://vsb.schoolcashonline.com/Fee/Details/1869/19 6/false/true