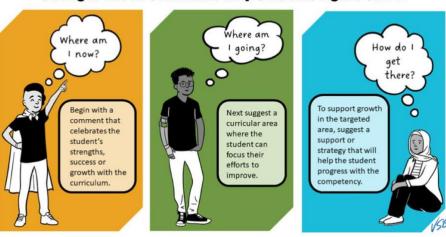

#### **January Communicating Student Learning**

Teachers are preparing for these written reports. They should answer these 3 questions:

- What does the student do well?
- Where could the student improve?
- What next steps should the student take to continue their growth?

The 2 written and 3 other communications should also answer these questions.

# Strength-Based Comments Help Students Figure Out...

Next year there is a new reporting order that will come into effect. The biggest difference is there will be 3 written reports and more self- assessments on the core competencies. We are working out the details of how these will look within the VSB- stay tuned.