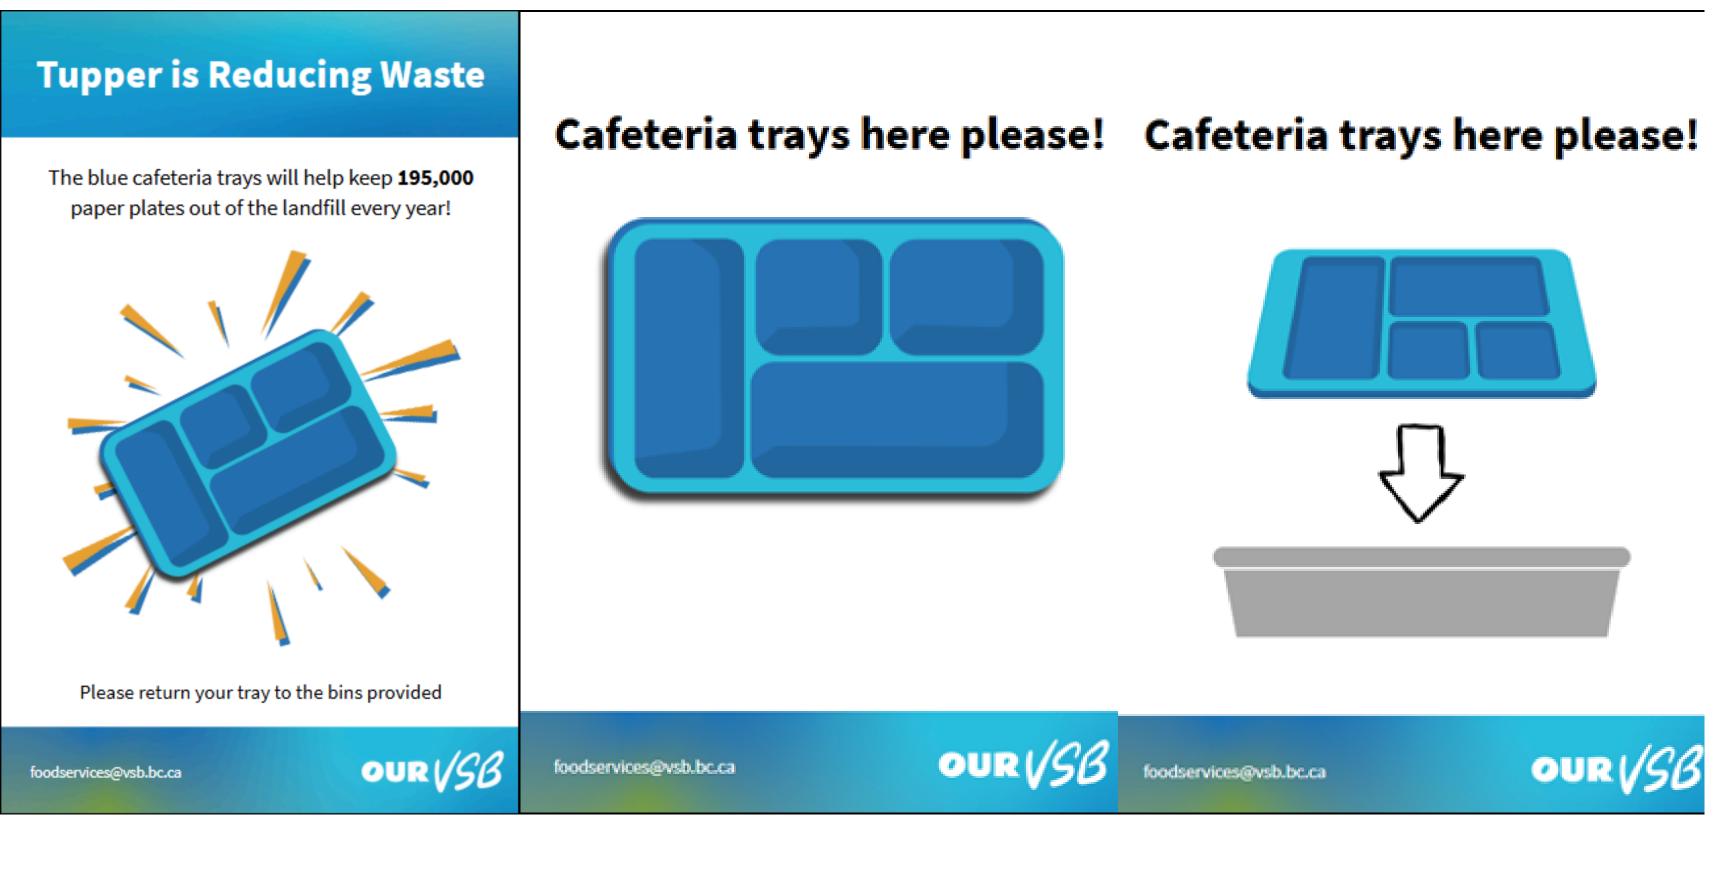

# **Tupper - Blue Tray Pilot Project:**

Food services will be running a pilot project for the remainder of the school year and will be using the Blue Trays to serve food. Tupper contributes 21,000 paper plates per year and the goal is to reduce the amount of waste that we generate. We ask all staff and students who use these trays (or see them laying around) to return them to their allocated collection bins stationed in the cafeteria. Collectively, let's work together to reduce our environmental footprint and build a more sustainable school community.