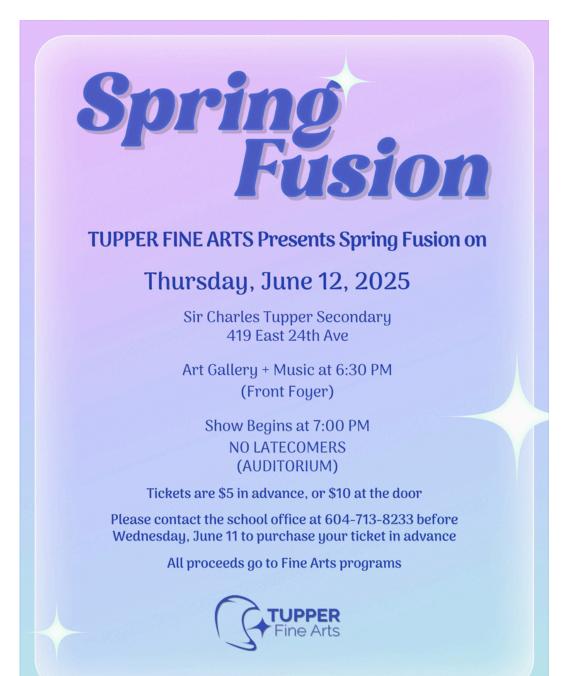

# Spring Fusion: Thursday, June 12 @ 7 PM

Come celebrate Tupper arts, drama, dance, music and visual arts.

Spring Fusion is June 12 @ 7PM. Tickets are \$5 in advance, or \$10 at the door.