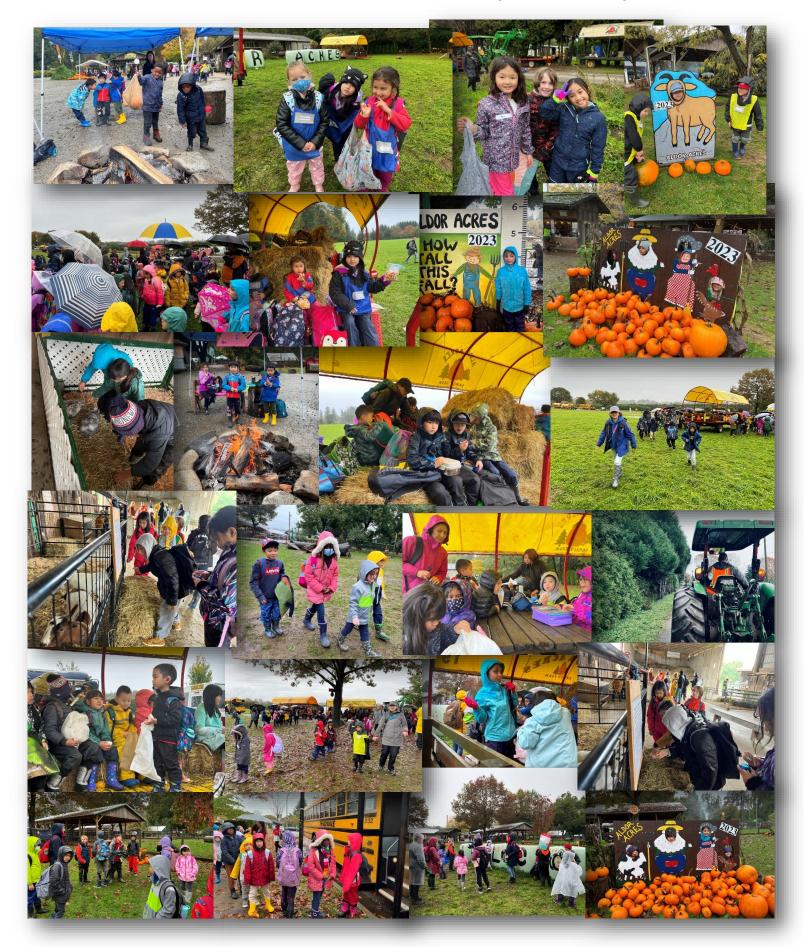

\$10 per family at the door.

Grade 5 and under must be accompanied by adult. Grade 6/7 must have a permission slip signed by a parent or guardian to attend alone.





Students are allowed to wear their Halloween costumes to school on Tuesday, October 31. We are excited to have our Halloween parade in the morning. Please keep the following school policies in mind when choosing a costume:

- Costumes/ props can be brought to school but should not look like any real weapons (toy looking weapons are allowed)
- Costume accessories/ props you value should not be brought to school as they can be lost, taken or damaged
- Costumes should not be culturally insensitive or portray cultural stereotypes

Please see the principal if you have any questions.



# **Aldor Acres Farm Primary Field Trip**













## **David Lloyd George Elementary**

Office: 604-713-4895

Absences: 604-713-5159 (Code 46) Please state reason for absence

NS

No School for students

PD

Professional Day - Staff only

(2:00) 2:00 p.m. Dismissal - P/T Conference

#### September

Tue, 5 - First Day of School

Fri, 22 - Professional Day (No School)

#### October

Mon, 2- In Lieu of National Day for Truth and Reconciliation Day (No School)

Mon, 9 - Thanksgiving Day (No School)

Fri, 20 - Professional Day (No School)

Wed, 25 - Parent-Teacher Conference (2:00 pm dismissal)

Thu, 26 - Parent-Teacher Conference (2:00 pm dismissal)

#### November

Mon, 13 - In Lieu of Remembrance Day (No School)

Fri, 24 - Professional Day - Indigenous Focus (No School)

#### **December**

Mon, Dec 25 to Jan, 5 - Winter Vacation