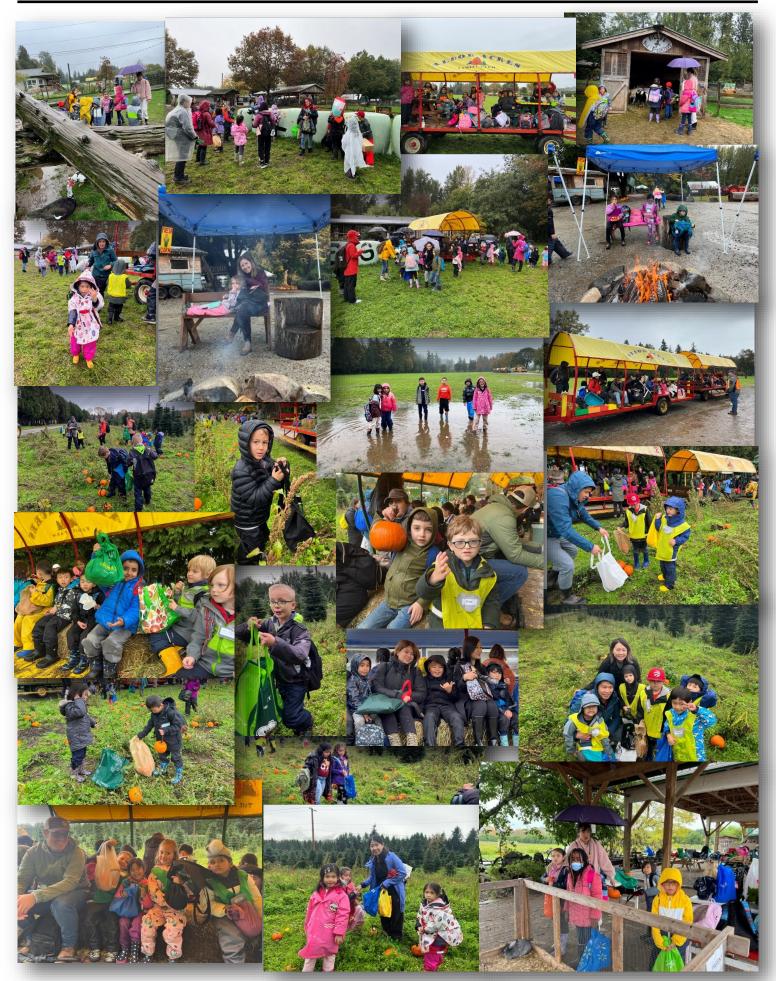

family at the door.

Grade 5 and under must be accompanied by adult. Grade 6/7 must have a permission slip signed by a parent or guardian to attend alone.





Students are allowed to wear their Halloween costumes to school on Tuesday, October 31. We are excited to have our Halloween parade in the morning. Please keep the following school policies in mind when choosing a costume:

- Costumes/ props can be brought to school but should not look like any real weapons (toy looking weapons are allowed)
- Costume accessories/ props you value should not be brought to school as they can be lost, taken or damaged
- Costumes should not be culturally insensitive or portray cultural stereotypes

Please see the principal if you have any questions.



# **Aldor Acres Farm Primary Field Trip**













## **David Lloyd George Elementary**

Office: 604-713-4895

Absences: 604-713-5159 (Code 46) Please state reason for absence

NS

No School for students

PD

Professional Day - Staff only

(2:00) 2:00 p.m. Dismissal - P/T Conference

#### September

Tue, 5 - First Day of School

Fri, 22 - Professional Day (No School)

#### October

Mon, 2- In Lieu of National Day for Truth and Reconciliation Day (No School)

Mon, 9 - Thanksgiving Day (No School)

Fri, 20 - Professional Day (No School)

Wed, 25 - Parent-Teacher Conference (2:00 pm dismissal)

Thu, 26 - Parent-Teacher Conference (2:00 pm dismissal)

#### November

Mon, 13 - In Lieu of Remembrance Day (No School)

Fri, 24 - Professional Day - Indigenous Focus (No School)

#### **December**

Mon, Dec 25 to Jan, 5 - Winter Vacation (No Scho