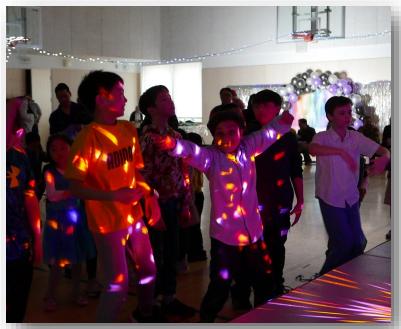

# **Dance Party at Maple Grove: Thank You**

A big thank you to the Maple Grove Parents for organizing the fun and successful Winter Dance Party.

We also want to express our gratitude to everyone who

contributed to making this event so special. It was a great event that provided a fun opportunity for our community to come together and celebrate.

# **Winter Dance Party**