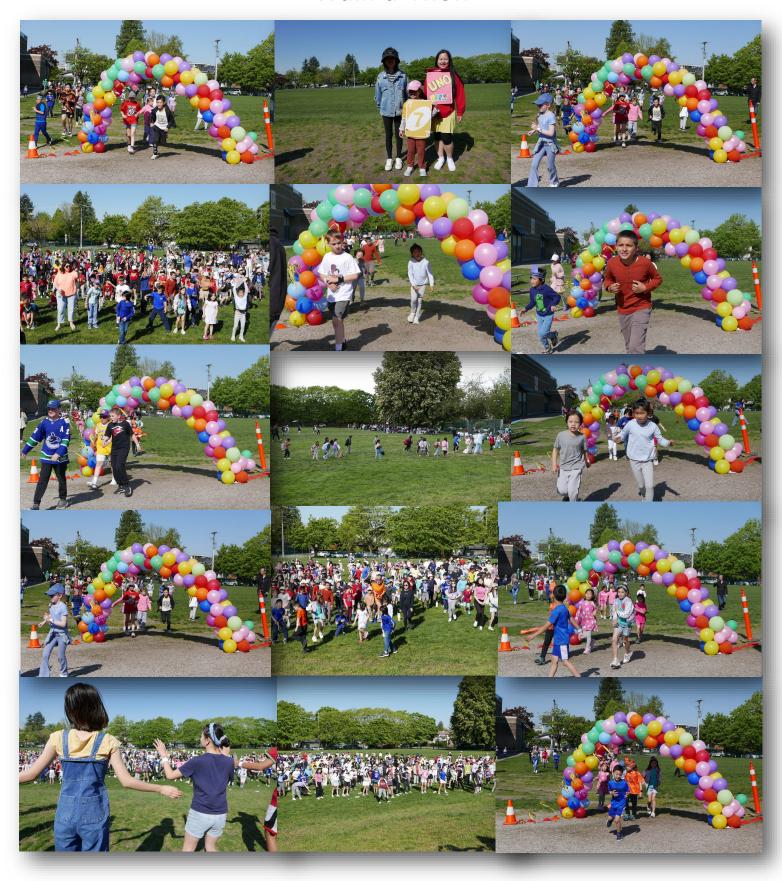

## Walk-a-Thon Fundraiser—Thank You Parents

#### **Thank You, Walk-a-Thon Supporters!** the volunteers on the Walk-a-thon

We are thrilled to announce that we raised **\$20,837.80** in this year's Walka-Thon!

A huge thank you to our incredible staff and students for bringing their energy, spirit, and athleticism to the event. We're also deeply grateful to the parent volunteer coordinators: Meltem, Adalene, Lucy, Anna, Joanne, and Meghan. Also thank you

A special thank you *goes* out to PAC executives **Momoko and Amanda** for their outstanding leadership and organization of the entire event. We couldn't have done it without you!