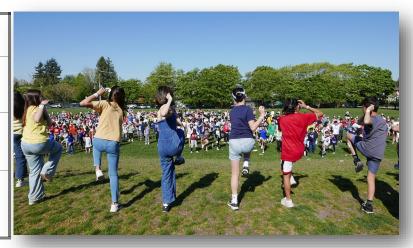

## Walk-a-Thon Fundraiser—Thank You Parents

#### **Thank You, Walk-a-Thon Supporters!** the volunteers on the Walk-a-thon

We are thrilled to announce that we raised **\$20,837.80** in this year's Walka-Thon!

A huge thank you to our incredible staff and students for bringing their energy, spirit, and athleticism to the event. We're also deeply grateful to the parent volunteer coordinators: Meltem, Adalene, Lucy, Anna, Joanne, and Meghan. Also thank you

A special thank you *goes* out to PAC executives **Momoko and Amanda** for their outstanding leadership and organization of the entire event. We couldn't have done it without you!