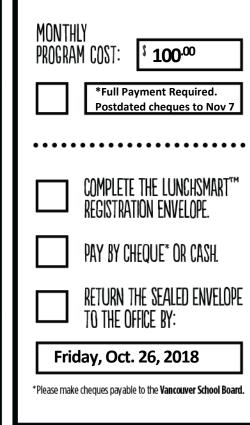

## NOVEMBER 2018 MENU Junchsmart



## DID YOU KNOW ....

The Lunchsmart" program provides safe, healthy food at school. The Vancouver School Board believes that sound nutritional practices help children be successful at school. A hot lunch is served most days. All menus are prepared following the Ministry of Education nutritional guidelines for healthy eating at school. The Lunchsmart" program does not provide for special diets. The only food available is what is on the daily menu. Please report any specific food allergies to the school office. Parents should review menu choices specific to their child's dietary restrictions and ensure their child is aware of any food items he/she should not be eating.



| •••••                                                                                 | •••••                                                                         | • • • • • • • • • • • • • • • • •                                                               | ••••                                                                                |                                                                                      |
|---------------------------------------------------------------------------------------|-------------------------------------------------------------------------------|-------------------------------------------------------------------------------------------------|-------------------------------------------------------------------------------------|----