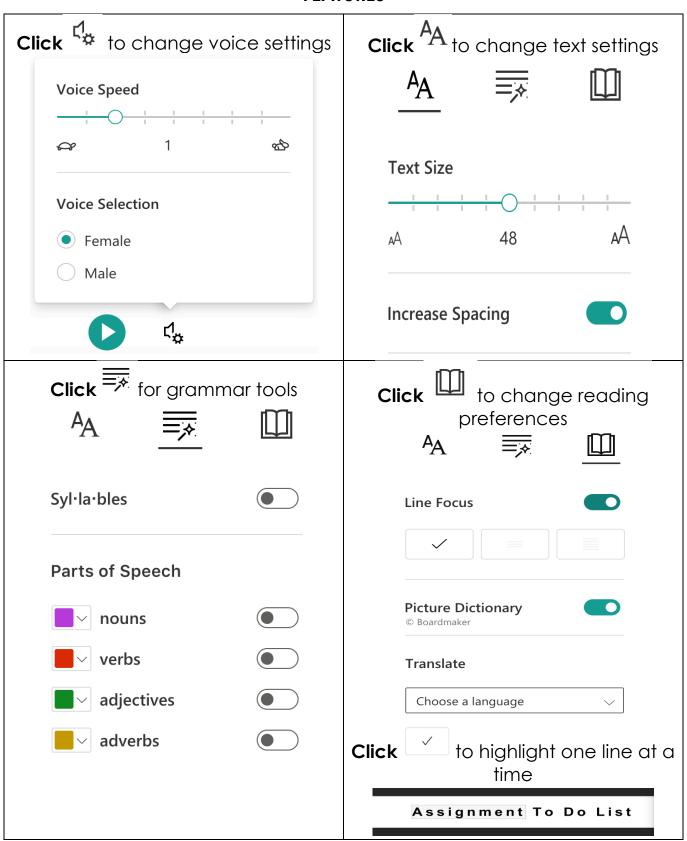

## **IMMERSIVE READER IN OFFICE 365**

## WHAT IS IMMERSIVE READER?

It is a feature in Office 365 that can read aloud posts, instructions and assignments.

Look for this icon

| - | -  | i. |
|---|----|----|
| - | -  |    |
| _ | -  |    |
| _ | -1 | à  |
| _ |    |    |
| _ |    |    |
|   |    | 1  |

## HOW TO USE IT?

|   | Assignments 6/22, 3:29 PM                                   | $\Box$             | Save this message     |  |
|---|-------------------------------------------------------------|--------------------|-----------------------|--|
|   | June 22 daily log                                           | Û                  | Delete                |  |
|   | Due Jun 22                                                  | 66                 | Mark as unread        |  |
|   | View assignment                                             | Θ                  | Copy link             |  |
|   |                                                             |                    | Share to Outlook      |  |
|   | ← Reply                                                     |                    | Immersive Reader      |  |
|   | June 23, 2023                                               | Â                  | Report this message   |  |
| 5 | Assignments 6/23, 3:27 PM                                   | $\hat{\mathbf{x}}$ | Pin                   |  |
|   | June 23 daily log                                           | Û                  | Turn on notifications |  |
| • | Click Immersive Reader                                      |                    |                       |  |
| a | Teams assignment:                                           |                    |                       |  |
| • | Open an assignment in Teams                                 |                    |                       |  |
| • | Click on Immersive Reader at the top                        |                    |                       |  |
|   | 😭 Accessibility Mode 🛛 🙀 Immersive Reader 🛛 🖉 Edit Document | ~                  | 🖶 Print               |  |
|   | Then click                                                  |                    |                       |  |

## **FEATURES**